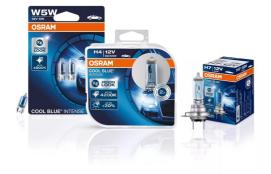

# COOL BLUE INTENSE

Bluish-white light for xenon look

Xenon look Bluish-white light for stylish xenon look

Up to 4,200 Kelvin High contrast and brilliantly blue light for most stylish and modern look on the

## The bluish-white light with up to 4,200 K

Discover COOL BLUE INTENSE - high-tech halogen lamps, almost in the league of xenon lamps. With its powerful and bright bluish-white light up to 4,200 Kelvin, whose cool beam makes it look very like a xenon lamp, it gives real design fans their money's worth. The automotive lamp also provides a high-contrast light similar to daylight, which makes it easier on the eyes than the light from standard lamps. In comparison to standard halogen lamps, the OSRAM COOL BLUE INTENSE range is up to 20% more brightness! The modern design with silver cap (H4/H7/H11/HB4) is ideal for use in clear-glass headlights. That gives your car a stylish look.