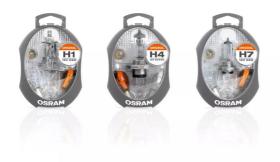

#### The lamp kit for mobile lamp replacement

OSRAM offers a wide product range of spare lamps boxes for cars. To always have the right spare lamps to hand, each box offers a complete set of replacement lamps in proven OEM quality. The lamps can be identified easily via clear labeling and illustrated instructions for use. The spare lamp boxes are shaped very ergonomically, so they are always ready to keep you safe on your journey.

## Technical data

|                        | Product information                            | General Product<br>Information | Physical Attributes & Dimensions |          |
|------------------------|------------------------------------------------|--------------------------------|----------------------------------|----------|
| Product description    | Application (Category<br>and Product specific) | Global order<br>reference      | Product weight                   | Length   |
| Spare lamp box for car | Car lamp kit                                   | CLK H1 EURO                    | 44.00 g                          | 130.0 mm |
| Spare lamp box for car | Car lamp kit                                   | CLK H4 EURO                    | 76.00 g                          | 130.0 mm |
| Spare lamp box for car | Car lamp kit                                   | CLK H7 EURO                    | 50.00 g                          | 130.0 mm |
| Spare lamp box for car | Car lamp kit                                   | CLK H1/H7                      | 57.00 g                          | 130.0 mm |