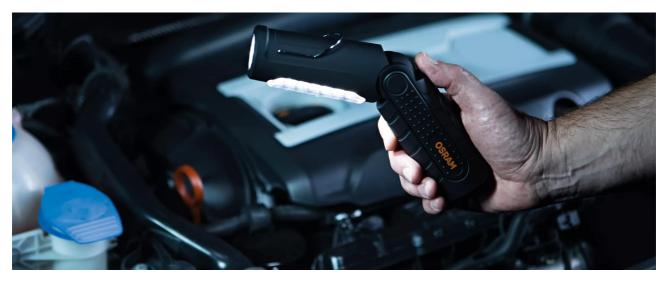

# LEDinspect FOLDABLE 80

LED inspection lights for personal use

Main light with 80 lumen and torch light with 25 lumen

Equipped with 21+5 high-quality, long-

lasting LEDs

More light output

Rechargeable 3.6 V 1,600 mAh Ni-Mh battery Rechargeable via 220 V adapter and 12 V cigarette lighter

## Compact and flexible design

LEDinspect FOLDABLE 80 - this flexible and tough LED inspection luminaire is a highly practical tool for all work on vehicles and around the home. The battery-operated workshop lamp can be conveniently recharged via an adapter or cigarette lighter socket – no additional batteries are needed. Over 20 high-quality LEDs provide outstanding illumination and a long lifespan. With a color temperature of up to 6,000 Kelvin and a light intensity of up to 1,200 lux at a distance of 0.5 meters, the portable LED light is the ideal partner for a diversity of application areas. OSRAM offers a 2 year guarantee for this product.