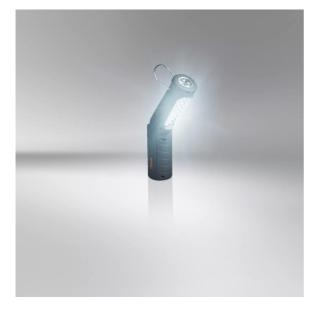

# LEDinspect FOLDABLE 80

LED inspection lights for personal use

Main light with 80 lumen and torch light with 25 lumen

Equipped with 21+5 high-quality, long-

lasting LEDs

More light output

Rechargeable 3.6 V 1,600 mAh Ni-Mh battery Rechargeable via 220 V adapter and 12 V cigarette lighter

## Compact and flexible design

LEDinspect FOLDABLE 80 - this flexible and tough LED inspection luminaire is a highly practical tool for all work on vehicles and around the home. The battery-operated workshop lamp can be conveniently recharged via an adapter or cigarette lighter socket – no additional batteries are needed. Over 20 high-quality LEDs provide outstanding illumination and a long lifespan. With a color temperature of up to 6,000 Kelvin and a light intensity of up to 1,200 lux at a distance of 0.5 meters, the portable LED light is the ideal partner for a diversity of application areas. OSRAM offers a 2 year guarantee for this product.