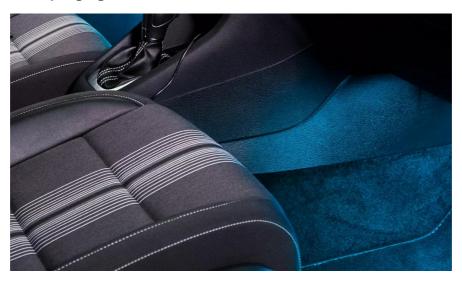

## LEDambient PULSE CONNECT

LED app controlled styling lights

Bluetooth enabled
Free OSRAM LEDambient CONNECT app
controls color mode and multiple
products

Add color to your car interior
Set custom color presets with many
colors to choose from

#### LED color changing products

LEDambient PULSE CONNECT is a small disk with a chrome finish that connects directly to any 12 volt source and blends in with your headlight assembly making it barely visible. Using Bluetooth technology, once paired the free OSRAM LEDambient CONNECT app allows you to control color, mode and pulse to the beat of your music. LEDambient PULSE CONNECT lights are very simple to install and run. Designed for exterior use, but can be used in the interior as well to illuminate your car. OSRAM provides a 2 year guarantee for this product. These products are not ECE-approved and must not be used on public roads in any exterior application. Use on public roads will invalidate both the operating license and insurance coverage. Some countries prohibit the sale and use of these products. Please contact your local distributor for information on your country.