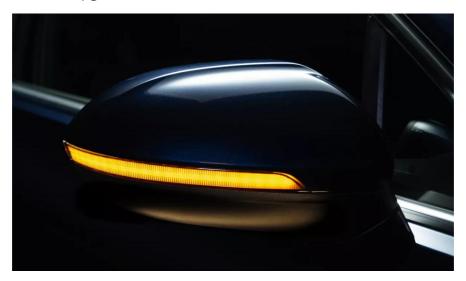

# LEDriving DMI for VW Passat B8

Legal and powerful LED upgrade

**Dynamic LEDs** 

Fully dynamic LED mirror indicator with high-performance LEDs with additional viewing window for the driver to check the flashing function

# Switch on the WOW with OSRAM LEDriving dynamic mirror indicators

Innovative & Up to dateDriven by our pursuit of innovation and quality, we are redefining vehicle lighting from OSRAM. With the addition of the LEDriving dynamic mirror indicators, the extensive OSRAM LED portfolio has received an additional upgrade. These fully dynamic LED mirror indicators offer an innovative design to impressively complement the individual look of your vehicle. They score based on innovative highperformance LEDs with up to 200% more brightness1) and impressive high contrast during day and night due to intensive yellow LED light2) Thanks to the latest light guide technology, they also offer a homogeneous light distribution over the to be illuminated surface. As result of all these aspects, there is the possibility of an improved perception of your vehicle by oncoming traffic and consequently increased safety in road traffic. In addition, OSRAM grants a 5-year guarantee3)High compatibility & Individual designThe LEDriving dynamic mirror indicators are not only characterized by their innovative lighting technology but also by a high level of compatibility. So, they are compatible with a variety of vehicle models. There are also two variants to choose from: The BLACK Edition, available exclusively at your VW distributor or the WHITE EDITION - both are designed to effectively bring out the individual style of numerous vehicles. While the BLACK edition impresses with a tinted, black design, the WHITE edition features a clear and white design. Due to the two different versions, the LEDriving dynamic mirror indicators adapt perfectly to the exterior of a wide variety of vehicles.Completely legal & uncomplicated conversionAccentuating the vehicle completely legally, in a straightforward and extremely stylish way with eye-catching accents is now very easy with the latest OSRAM innovations. According to the ECE guidelines, the necessary tests and approvals have been carried out on the LEDriving dynamic mirror indicators, which means that they are completely legal in road traffic and a registration into the vehicle documents is not necessary. ECE certified according to ECE R6 / R10. The Plug & Play technology ensures a guick and uncomplicated installation of the LEDriving dynamic mirror indicators, existing cables do not have to be changed or damaged. Tested OSRAM quality according to DIN EN ISO / IEC 17025The LEDriving dynamic mirror indicator has been tested in our DIN-certified environmental simulation laboratory for extreme external influences regarding water, dust, cold & warm temperatures, UV light and permanent vibrations and validated with the IP protection class IP6K9K.Switch on the WOW with the OSRAM LEDriving dynamic mirror indicatorsApplicable for:VW Golf VIII (2020-)VW Passat B8 (2015 -)VW Arteon (2017 -)1) Compared to the minimum requirements of ECE R62) Compared to other mirror indicators3) for precise conditions please refer to: www.osram.com/am-quarantee