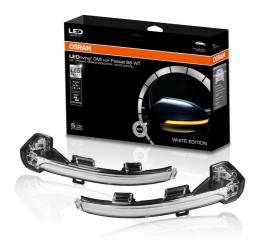

# LEDriving DMI for VW Passat B8

Legal and powerful LED upgrade

**Dynamic LEDs** 

Fully dynamic LED mirror indicator with high-performance LEDs with additional viewing window for the driver to check the flashing function

# Switch on the WOW with OSRAM LEDriving dynamic mirror indicators

Innovative & Up to dateDriven by our pursuit of innovation and quality, we are redefining vehicle lighting from OSRAM. With the addition of the LEDriving dynamic mirror indicators, the extensive OSRAM LED portfolio has received an additional upgrade. These fully dynamic LED mirror indicators offer an innovative design to impressively complement the individual look of your vehicle. They score based on innovative highperformance LEDs with up to 200% more brightness1) and impressive high contrast during day and night due to intensive yellow LED light2) Thanks to the latest light guide technology, they also offer a homogeneous light distribution over the to be illuminated surface. As result of all these aspects, there is the possibility of an improved perception of your vehicle by oncoming traffic and consequently increased safety in road traffic. In addition, OSRAM grants a 5-year guarantee3)High compatibility & Individual designThe LEDriving dynamic mirror indicators are not only characterized by their innovative lighting technology but also by a high level of compatibility. So, they are compatible with a variety of vehicle models. There are also two variants to choose from: The BLACK Edition, available exclusively at your VW distributor or the WHITE EDITION - both are designed to effectively bring out the individual style of numerous vehicles. While the BLACK edition impresses with a tinted, black design, the WHITE edition features a clear and white design. Due to the two different versions, the LEDriving dynamic mirror indicators adapt perfectly to the exterior of a wide variety of vehicles.Completely legal & uncomplicated conversionAccentuating the vehicle completely legally, in a straightforward and extremely stylish way with eye-catching accents is now very easy with the latest OSRAM innovations. According to the ECE guidelines, the necessary tests and approvals have been carried out on the LEDriving dynamic mirror indicators, which means that they are completely legal in road traffic and a registration into the vehicle documents is not necessary. ECE certified according to ECE R6 / R10. The Plug & Play technology ensures a guick and uncomplicated installation of the LEDriving dynamic mirror indicators, existing cables do not have to be changed or damaged. Tested OSRAM quality according to DIN EN ISO / IEC 17025The LEDriving dynamic mirror indicator has been tested in our DIN-certified environmental simulation laboratory for extreme external influences regarding water, dust, cold & warm temperatures, UV light and permanent vibrations and validated with the IP protection class IP6K9K.Switch on the WOW with the OSRAM LEDriving dynamic mirror indicatorsApplicable for:VW Golf VIII (2020-)VW Passat B8 (2015 -)VW Arteon (2017 -)1) Compared to the minimum requirements of ECE R62) Compared to other mirror indicators3) for precise conditions please refer to: www.osram.com/am-quarantee