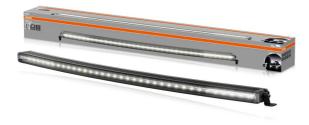

# LEDriving Curved Lightbar VX1000-CB SR SM

Single mount certified For individual installation

Up to 525 m long beam Improved view and visibility in low light conditions

**Combo beam** Designed for both: far-field and near-field illumination

OSRAM

Curved design Complements the vehicle's contours giving it a sleek and modern look

#### Illuminate your path with precision and style

Experience the ultimate lighting solution with our LEDriving Curved Lightbar VX1000-CB SR SM, specifically designed to provide both far-field and near-field illumination. With an impressive power level of 7650 effective lumens and 36 highperformance OSRAM LEDs, this lightbar ensures exceptional visibility up to 525 meters. The stylish curved design complements the contours of your vehicle, giving it a sleek and modern look. Even in dim light and reduced visibility due to external environmental influences, the OSRAM Curved Lightbar with up to 6000 Kelvin can provide conditions similar to daylight. In addition, it is certified for single mounting (2x ECE R149), offers the highest protection classes (IP6K8 & IP6K9K) and features a robust aluminum die-cast housing with a slim, single-row design. The included brackets allow for versatile mounting options on various parts of the vehicle, including curved surfaces like bumpers, grills, and windshields1). With a 2-year OSRAM guarantee2), this lightbar delivers proven quality and enhanced visibility at an economical price. Discover the perfect combination of performance, design, and versatility with our Curved Lightbar - ideal for those who value top quality and stylish design.