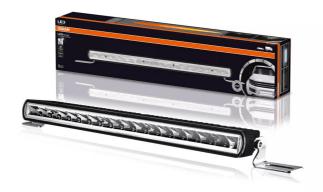

# Lightbar SX500-SP

Robust LED auxiliary light with powerful light output

Compact housing design

Compact mounting dimensions enables a wide range of possible applications

**Lighting distance up to 370 meters**Increased far field illumination

#### Durable LED power for improved road safety

Intelligent lighting technology meets a long lifespan with the LEDriving Lightbar SX500-SP driving light. With a lifespan of 5000 hours, the LED auxiliary light with certified approval provides increased and long-lasting safety on the road. With an illuminance of one lux, the beam from the LED auxiliary light can reach up to 360 meters with a beam angle of eight degrees. The 18 high-performance LEDs produce a brightness that is especially beneficial for drivers on unlit streets and in difficult visibility conditions. The intelligent reflector design of the LED bar for automobiles provides very high optical efficiency with uniform light distribution and reduced glare for oncoming traffic. Reduced glare in particular counts as another important aspect of road safety. But the light output from the 3900 lumen LED high beam isn't the only feature that gives the light its appeal: It also enhances the off-road look of the vehicle. Durable LED driving light for safe driving pleasureDaily use demands quite a bit from the material used. The LED auxiliary lights are therefore equipped with a longwearing polycarbonate lens. The driving light also works in extreme air temperatures ranging from -30 to 60 degrees Celsius. An integrated driver and thermal management system regulates heat generation during operation and protects the 18 high-performance LEDs from possible overheating. Over and under voltage protection automatically breaks the circuit when power exceeds the predetermined current for a specified amount of time. This practical function provides added protection from operational damage. The LEDriving Lightbar SX500-SP LED bar is suitable for cars, 4x4 and off-road vehicles and for utility and industrial vehicles. Thanks to compact mounting dimensions, even agricultural vehicles can benefit from the intense brightness of the LED auxiliary light.