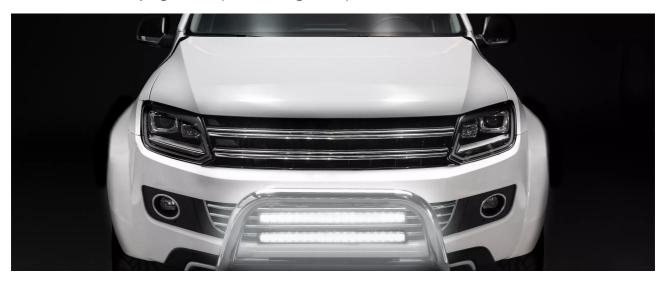

# Lightbar SX500-SP

Robust LED auxiliary light with powerful light output

Compact housing design

Compact mounting dimensions enables a wide range of possible applications

**Lighting distance up to 370 meters**Increased far field illumination

#### Durable LED power for improved road safety

Intelligent lighting technology meets a long lifespan with the LEDriving Lightbar SX500-SP driving light. With a lifespan of 5000 hours, the LED auxiliary light with certified approval provides increased and long-lasting safety on the road. With an illuminance of one lux, the beam from the LED auxiliary light can reach up to 360 meters with a beam angle of eight degrees. The 18 high-performance LEDs produce a brightness that is especially beneficial for drivers on unlit streets and in difficult visibility conditions. The intelligent reflector design of the LED bar for automobiles provides very high optical efficiency with uniform light distribution and reduced glare for oncoming traffic. Reduced glare in particular counts as another important aspect of road safety. But the light output from the 3900 lumen LED high beam isn't the only feature that gives the light its appeal: It also enhances the off-road look of the vehicle. Durable LED driving light for safe driving pleasureDaily use demands quite a bit from the material used. The LED auxiliary lights are therefore equipped with a longwearing polycarbonate lens. The driving light also works in extreme air temperatures ranging from -30 to 60 degrees Celsius. An integrated driver and thermal management system regulates heat generation during operation and protects the 18 high-performance LEDs from possible overheating. Over and under voltage protection automatically breaks the circuit when power exceeds the predetermined current for a specified amount of time. This practical function provides added protection from operational damage. The LEDriving Lightbar SX500-SP LED bar is suitable for cars, 4x4 and off-road vehicles and for utility and industrial vehicles. Thanks to compact mounting dimensions, even agricultural vehicles can benefit from the intense brightness of the LED auxiliary light.