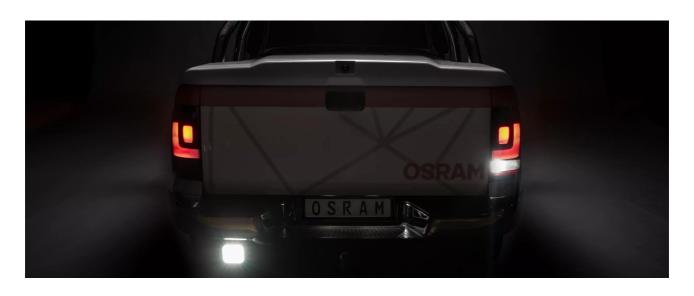

# Reversing FX120S-WD

ECE certified (ECE R23)

No registration in the car documents required

45° beam angle

Widely spread light beam

#### Up to 36 m long light beam

See and be seen with OSRAM

## Bringing light to life with OSRAM LEDriving driving and working lights

Considerable foresight on dark country roads, forest paths offroad and on-road- this can be achieved with the OSRAM LEDriving Reversing FX120S-WD reversing lights. With its 13 powerful, high-performance LEDs, the LED reversing light has a range of up to 36 meters and thus offers the driver impressive foresight on-road and off-road. Even in dim light and reduced visibility due to external environmental influences, the OSRAM LEDriving Reversing FX120S-WD reversing light with up to 6000 Kelvin can provide conditions similar to daylight. The powerpackage with up to 1100 lumens of luminosity scores with highest optical efficiency and homogeneous light distribution. This results in the possibility of an improved view for you and the improved visibility of your vehicle by other road users, and consequently also increased safety on-road and off-road. Whether on-road or offroad - the OSRAM LEDriving Reversing FX120S-WD reversing light impresses with its powerful performance and long service life. Versatile applicable, it defies numerous environmental influences and, thanks to high-quality materials such as the thermoplastic housing and the stable polycarbonate lens, it is particularly light and at the same time robust and resistant. The LEDdriving FX120S-WD reversing light has been tested and validated with the IP-Protection Class IP69K in our DIN certified environmental simulation laboratory for extreme external influences regarding water, dust, impacts, heat, cold and permanent vibration. The integrated driver and the thermal management system regulate the temperature of the LED reversing light and can thus prevent damage from overheating. The polarity protection inhibits the wrong polarity of the voltage supply and can thus prevent possible damage by automatically switching off the LEDs. On-road and off-road, the OSRAM LEDriving Reversing FX120S-WD reversing light is an effective addition to your vehicle. No registration or entry in the vehicle documents is necessary for these ECE-certified LED reversing lights. The LED reversing light can be attached to cars, trucks, agricultural machinery, farm machinery, commercial vehicles, construction vehicles, caravans, off-road vehicles and quads2)The OSRAM LEDriving Reversing FX120S-WD reversing lights are versatile applicable and flexible in use.