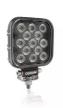

# Reversing FX120S-WD

ECE certified (ECE R23)

No registration in the car documents required

45° beam angle

Widely spread light beam

Up to 36 m long light beam

See and be seen with OSRAM

## Bringing light to life with OSRAM LEDriving driving and working lights

Considerable foresight on dark country roads, forest paths offroad and on-road- this can be achieved with the OSRAM LEDriving Reversing FX120S-WD reversing lights. With its 13 powerful, high-performance LEDs, the LED reversing light has a range of up to 36 meters and thus offers the driver impressive foresight on-road and off-road. Even in dim light and reduced visibility due to external environmental influences, the OSRAM LEDriving Reversing FX120S-WD reversing light with up to 6000 Kelvin can provide conditions similar to daylight. The powerpackage with up to 1100 lumens of luminosity scores with highest optical efficiency and homogeneous light distribution. This results in the possibility of an improved view for you and the improved visibility of your vehicle by other road users, and consequently also increased safety on-road and off-road. Whether on-road or offroad - the OSRAM LEDriving Reversing FX120S-WD reversing light impresses with its powerful performance and long service life. Versatile applicable, it defies numerous environmental influences and, thanks to high-quality materials such as the thermoplastic housing and the stable polycarbonate lens, it is particularly light and at the same time robust and resistant. The LEDdriving FX120S-WD reversing light has been tested and validated with the IP-Protection Class IP69K in our DIN certified environmental simulation laboratory for extreme external influences regarding water, dust, impacts, heat, cold and permanent vibration. The integrated driver and the thermal management system regulate the temperature of the LED reversing light and can thus prevent damage from overheating. The polarity protection inhibits the wrong polarity of the voltage supply and can thus prevent possible damage by automatically switching off the LEDs. On-road and off-road, the OSRAM LEDriving Reversing FX120S-WD reversing light is an effective addition to your vehicle. No registration or entry in the vehicle documents is necessary for these ECE-certified LED reversing lights. The LED reversing light can be attached to cars, trucks, agricultural machinery, farm machinery, commercial vehicles, construction vehicles, caravans, off-road vehicles and quads2)The OSRAM LEDriving Reversing FX120S-WD reversing lights are versatile applicable and flexible in use.