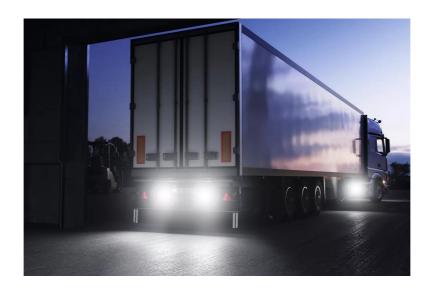

# Reversing FX120S-WD

ECE certified (ECE R23)

No registration in the car documents required

45° beam angle

Widely spread light beam

Up to 36 m long light beam

See and be seen with OSRAM

## Bringing light to life with OSRAM LEDriving driving and working lights

Considerable foresight on dark country roads, forest paths offroad and on-road- this can be achieved with the OSRAM LEDriving Reversing FX120S-WD reversing lights. With its 13 powerful, high-performance LEDs, the LED reversing light has a range of up to 36 meters and thus offers the driver impressive foresight on-road and off-road. Even in dim light and reduced visibility due to external environmental influences, the OSRAM LEDriving Reversing FX120S-WD reversing light with up to 6000 Kelvin can provide conditions similar to daylight. The powerpackage with up to 1100 lumens of luminosity scores with highest optical efficiency and homogeneous light distribution. This results in the possibility of an improved view for you and the improved visibility of your vehicle by other road users, and consequently also increased safety on-road and off-road. Whether on-road or offroad - the OSRAM LEDriving Reversing FX120S-WD reversing light impresses with its powerful performance and long service life. Versatile applicable, it defies numerous environmental influences and, thanks to high-quality materials such as the thermoplastic housing and the stable polycarbonate lens, it is particularly light and at the same time robust and resistant. The LEDdriving FX120S-WD reversing light has been tested and validated with the IP-Protection Class IP69K in our DIN certified environmental simulation laboratory for extreme external influences regarding water, dust, impacts, heat, cold and permanent vibration. The integrated driver and the thermal management system regulate the temperature of the LED reversing light and can thus prevent damage from overheating. The polarity protection inhibits the wrong polarity of the voltage supply and can thus prevent possible damage by automatically switching off the LEDs. On-road and off-road, the OSRAM LEDriving Reversing FX120S-WD reversing light is an effective addition to your vehicle. No registration or entry in the vehicle documents is necessary for these ECE-certified LED reversing lights. The LED reversing light can be attached to cars, trucks, agricultural machinery, farm machinery, commercial vehicles, construction vehicles, caravans, off-road vehicles and quads2)The OSRAM LEDriving Reversing FX120S-WD reversing lights are versatile applicable and flexible in use.