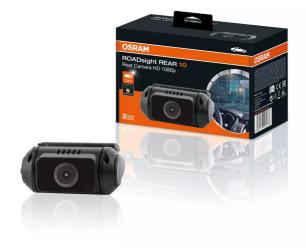

## **ROADSIGHT** Rear

Rear camera with 1080p

Fits unobtrusively into the vehicle

Captures a wide view of the road

Compatible with the OSRAM ROADsight 50 For a good overview of the road in front and behind the car

Compact and discreet dashcam for rear view of the road

An installed OSRAM ROADsight REAR 10 dashcam can offer peace of mind while driving in your car. Working with the OSRAM ROADsight 50, this rear camera keeps you aware of what may be happening behind you when you're driving in your car. With full 1080p 30fps recording, the ORSDCR10 has clear, high quality recording in order to pick up any features that could be useful. The OSRAM ROADsight Rear 10 is a discreet dashcam – its size and colour keep the dashcam hidden from view and do not distract whilst driving. A 130-degree wide lens gives a broad view of the road behind you.With the OSRAM ROADsight 50, get the a very good view on the front and rear of your car.