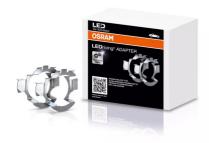

# LEDriving ADAPTER (OFFROAD) 64210DA05

Accessories for LED retrofit lamps

#### Making LED upgrades fit right in

The mounting brackets offer an easy installation and compatibility for a variety of cars. Guarantees a perfect fit due to optimal fastening of the H7 lamp.