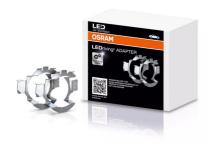

# LEDriving ADAPTER (OFFROAD)

Accessories for LED retrofit lamps

#### Making LED upgrades fit right in

The mounting brackets offer an easy installation and compatibility for a variety of cars. Guarantees a perfect fit due to optimal fastening of the H7 lamp.