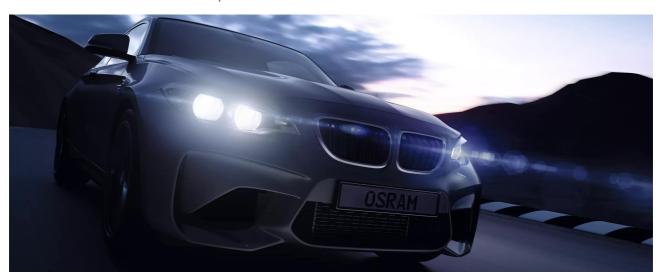

#### Convert from halogen to LED with original OSRAM accessories

Some vehicles report a fault in the exterior lighting when LED lamps are used. With the OSRAM LEDriving Smart Canbus series, potential error messages in the on-board system are avoided. These error messages can occur when converting to LED lamps, as these have a lower current consumption than, for example, halogen lamps and therefore the vehicle's existing fault detection mechanism will be activated. Only the combination of OSRAM LED lamps in conjunction with the official OSRAM accessories - LEDriving ADAPTER, LEDriving SMART CANBUS, LEDriving CAPs and LEDriving ERROR CANCELER is approved for the operation of our LED lamps.Details, in particular on the combination of OSRAM accessories and the street-legal1) NIGHT BREAKER LED and TRUCKSTAR LED lamps, can be found on the respective product pages under: NIGHT BREAKER LED Kompatibilitätslisten | Automotive (osram.de) or Automotive | **OSRAM** Automotive