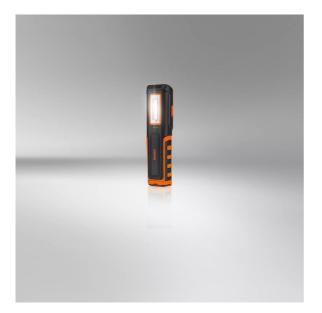

#### Light is versatile

This high-quality inspection light from OSRAM is perfect for professional and private use. With two light functions - main light with up to 500lm and torchlight function with up to 100lm, the appropriate light output can be retrieved depending on the task. While some inspection lights take up to three hours to charge, the FAST CHARGE PRO 500's fast charge function takes the lamp from 0% to 100% battery charge in just about 1 hour while still offering a long service life. The inspection light is rechargeable, and the integrated charge level indicator shows the current state of the battery. A USB Type-C charging cable and the corresponding power adapter are included in the scope of supply. In accordance with IP65 protection rating, this inspection light has protection against dust and water ingress and is tested for impact resistance in accordance with IK08. This LED light is easy to carry, has a non-slip and dirt-repellent surface, includes an integrated hook & magnets for hands-free work and easy attachment, making it ideal for craft activities, car repairs and in everyday life. In addition, OSRAM provides a 2year guarantee on this product\*