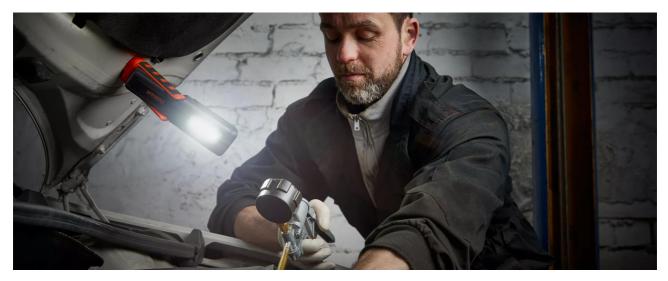

#### Light is versatile

This high-quality inspection light from OSRAM is perfect for professional and private use. With two light functions - main light with up to 500lm and torchlight function with up to 100lm, the appropriate light output can be retrieved depending on the task. While some inspection lights take up to three hours to charge, the FAST CHARGE PRO 500's fast charge function takes the lamp from 0% to 100% battery charge in just about 1 hour while still offering a long service life. The inspection light is rechargeable, and the integrated charge level indicator shows the current state of the battery. A USB Type-C charging cable and the corresponding power adapter are included in the scope of supply. In accordance with IP65 protection rating, this inspection light has protection against dust and water ingress and is tested for impact resistance in accordance with IK08. This LED light is easy to carry, has a non-slip and dirt-repellent surface, includes an integrated hook & magnets for hands-free work and easy attachment, making it ideal for craft activities, car repairs and in everyday life. In addition, OSRAM provides a 2year guarantee on this product\*