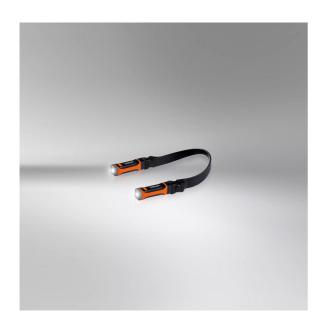

# LEDinspect WEARABLE NECKLIGHT

### **Detachable Torches**

High flexibility - can be placed around the neck, on the head, in the hand or on a magnetic surface

#### Light is versatile

This rechargeable neck light with two individually detachable torches from OSRAM is perfect for professional and private use. With two light functions up to 265lm (high), 130lm (low) and an adjustable 90 degree angle, this offers different setting options for a variety of tasks. The LEDinspect Wearable Neck Light is particularly impressive with its great flexibility - it can be used around the neck, on the head, in the hand or on a magnetic surface. The rechargeable battery allows up to 3 hours of operation at high power or up to 4.5 hours at low power and with a charging time of only about 1.5 hours, this OSRAM lamp is also quickly ready for use again. A USB Micro B charging cable with two connections for the individual lamps to charge the lithium battery is included. In accordance with protection class IP54, this lamp has protection against the ingress of dust particles and against splashing water and has been tested for impact resistance in accordance with IK07. With a weight of only 115g and the flexible design, the product is easy to store and transport and is therefore ideal as a light for handicraft work, craft activities, car repairs and in everyday life. OSRAM also provides a 2-year guarantee\* \*For precise conditions please refer to: www.osram.com/amguarantee