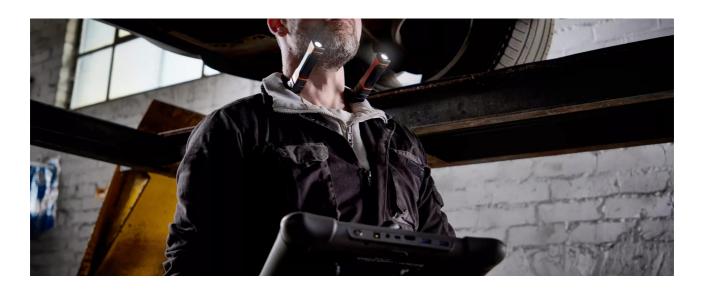

### **Detachable Torches**

High flexibility - can be placed around the neck, on the head, in the hand or on a magnetic surface

#### Light is versatile

This rechargeable neck light with two individually detachable torches from OSRAM is perfect for professional and private use. With two light functions up to 265lm (high), 130lm (low) and an adjustable 90 degree angle, this offers different setting options for a variety of tasks. The LEDinspect Wearable Neck Light is particularly impressive with its great flexibility - it can be used around the neck, on the head, in the hand or on a magnetic surface. The rechargeable battery allows up to 3 hours of operation at high power or up to 4.5 hours at low power and with a charging time of only about 1.5 hours, this OSRAM lamp is also quickly ready for use again. A USB Micro B charging cable with two connections for the individual lamps to charge the lithium battery is included. In accordance with protection class IP54, this lamp has protection against the ingress of dust particles and against splashing water and has been tested for impact resistance in accordance with IK07. With a weight of only 115g and the flexible design, the product is easy to store and transport and is therefore ideal as a light for handicraft work, craft activities, car repairs and in everyday life. OSRAM also provides a 2-year guarantee\* \*For precise conditions please refer to: www.osram.com/amguarantee