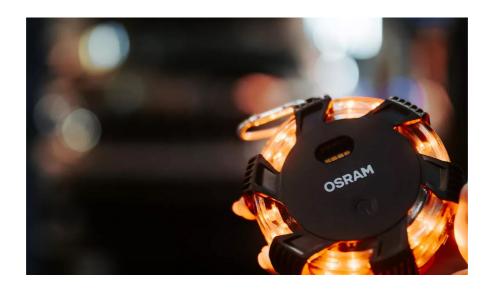

# LEDguardian ROAD FLARE

2 in 1
Can be used as a warning light and as a torch

**360 degree rotation**The 360-degree rotating orange warning light function is visible from a great distance

Magnetic mounting
Thanks to the magnet
function and the hook, the
LED warning light can be
attached in various ways.

#### Light is safety-See and be seen with OSRAM

Be prepared with OSRAM warning and safety lights. The LEDguardian ROAD FLARE is a compact LED warning light for various situations on the road and for minor inspection work on your vehicle. The 360 degrees rotating, orange, warning light function of the LEDquardian ROAD FLARE is visible from a great distance and can provide crucial information about a dangerous situation in an emergency. A total of 16 highquality long-life LEDs offer three different operating modes: 360 ° rotating orange warning light function, permanent orange light function and a white torch function. In addition, the LEDquardian ROAD FLARE impresses with its non-slip, dirt-repellent surface, a practical hook for attachment and is so robust and resistant that it can even be run over by a car\*\* without losing performance. The LEDguardian ROAD FLARE has been tested and validated in our certified environmental simulation laboratory for extreme external influences in terms of water, dust and impact from falls. According to the IP54 & IK07 protection classes, the LEDquardian ROAD FLARE is resistant to water, dust and impacts. With the three AAA batteries supplied, the warning light is ready for use immediately after purchase. OSRAM provides a 2-year guarantee on this product\* The LEDguardian ROAD FLARE is not approved as a warning light in Germany in the sense of the German Road Traffic Licensing Regulations (StVZO). Please observe any special requirements and laws in countries outside Germany regarding the use and operation of an additional warning light in road traffic.\*For precise conditions please refer to: www.osram.com/am-guarantee \*\*Tested at a mid-range car at walking pace