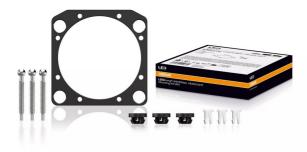

# LEDriving Universal Headlight Mounting Kit

Specially designed mounting plate For manual adjustment of the light in vertical and horizontal position

**Easy Installation** 

Mounting on the vehicle with 3 screws

## Individual light for individual requirements

With the OSRAM LEDriving Universal Headlight portfolio, you experience maximum flexibility and a wide range of possible applications. Additionally, they can be mounted in three different ways: Direct mount, mount with a mounting plate, and mount with a leveling motor. OSRAM has developed specially designed mounting kits and a mounting plate. The LEDriving Universal Headlight Mounting Kit MK1 for a particular flexible assembly is compatible with all OSRAM LEDriving headlights of the Universal Headlights Series. It can be mounted to the vehicle with only a few screws, it is quick and easy to mount, and this also allows a faster and easier installation of the LEDriving Universal Headlight. In addition, the mounting enables the manual adjustment of the light in vertical and horizontal position, thus ensuring maximum flexibility. OSRAM provides a 2-year guarantee on these products1).1)For precise conditions refer to: www.osram.com/am-guarantee