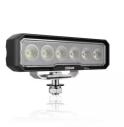

# Lightbar WL VX150-WD

### Powerful LED working lights

With the OSRAM LEDriving Lightbar WL VX150-WD, you achieve impressive illumination on dark field and forest paths, off-road and off the beaten tracks. The working light combines affordability with exceptional performance, quality and functionality, providing users with impressive visibility at workplaces beyond roads and off-road areas. Designed to meet diverse tasks, the working light impress with a luminous flux of up to 1500lm and a wide beam pattern with wide light distribution, significantly enhancing safety at work for you and others. Even in dim light and reduced visibility, the working light with up to 6000 Kelvin can provide conditions similar to daylight. Versatile applicable, it defies numerous environmental influences and, thanks to high-quality materials such as the aluminum housing and the stable polycarbonate lens, it is particularly light and at the same time robust and resistant. The LEDriving Lightbar WL VX150-WD has been tested and validated with the IP-Protection Classes IP6K8 & IP6K9K in our DIN certified environmental simulation laboratory for extreme external influences regarding water, dust, impacts, heat, cold and permanent vibration. It is an effective and efficient addition to your vehicle and can be attached to trucks, agricultural machinery, commercial vehicles, construction vehicles and off-road vehicles1). OSRAM provides a 2-year guarantee2).1) Additional working lights without ECE approval for use as work lights are approved for use on any vehicle according to German Road Traffic Licensing Regulations (StVZO) §52 (7). However, they must not be used and switched on while driving. In addition, individual special regulations, and laws of countries outside Germany must be observed. 2)For precise conditions refer to: www.osram.com/am-guarantee

## Technical data

|                                      | Product information                         | uct information General Product<br>Information |                   | Electrical Data                                                                                                    |                                     |
|--------------------------------------|---------------------------------------------|------------------------------------------------|-------------------|--------------------------------------------------------------------------------------------------------------------|-------------------------------------|
| Product description                  | Application (Category and Product specific) | Global order<br>reference                      |                   | Nominal voltage                                                                                                    | Nominal wattage                     |
| Lightbar WL VX150-WD LEDWL109-<br>WD | Working light application                   | LEDWL109-WD 12/24                              |                   | 12/24 V                                                                                                            | 15 W                                |
|                                      | Photometric Data                            | Lifetime<br>Data                               | Capabilities      | Certificates & stand                                                                                               | lards                               |
| Product description                  | Nominal luminous<br>flux                    | Lifespan<br>Tc                                 | Technology        | Approval marks –<br>approval                                                                                       | Type of protection                  |
| Lightbar WL VX150-WD LEDWL109-<br>WD | 1500 lm                                     | > 5000<br>hr                                   | LED <sup>1)</sup> | E9 approval                                                                                                        | ІР6К8/ІР6К9К                        |
|                                      | Logistical data                             |                                                | data              | Environmental & Regulatory Information<br>Information according Art. 33 of EU<br>Regulation (EC) 1907/2006 (REACh) |                                     |
| Product description                  | Standards                                   | Commodity code                                 |                   | Date of declaration                                                                                                | Declaration no. in<br>SCIP database |
| Lightbar WL VX150-WD LEDWL109-<br>WD | ECE R10                                     | 85122000900                                    |                   | 19-08-2024                                                                                                         | In work                             |