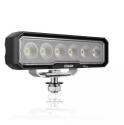

# Lightbar WL VX150-WD

### Powerful LED working lights

With the OSRAM LEDriving Lightbar WL VX150-WD, you achieve impressive illumination on dark field and forest paths, off-road and off the beaten tracks. The working light combines affordability with exceptional performance, quality and functionality, providing users with impressive visibility at workplaces beyond roads and off-road areas. Designed to meet diverse tasks, the working light impress with a luminous flux of up to 1500lm and a wide beam pattern with wide light distribution, significantly enhancing safety at work for you and others. Even in dim light and reduced visibility, the working light with up to 6000 Kelvin can provide conditions similar to daylight. Versatile applicable, it defies numerous environmental influences and, thanks to high-quality materials such as the aluminum housing and the stable polycarbonate lens, it is particularly light and at the same time robust and resistant. The LEDriving Lightbar WL VX150-WD has been tested and validated with the IP-Protection Classes IP6K8 & IP6K9K in our DIN certified environmental simulation laboratory for extreme external influences regarding water, dust, impacts, heat, cold and permanent vibration. It is an effective and efficient addition to your vehicle and can be attached to trucks, agricultural machinery, commercial vehicles, construction vehicles and off-road vehicles1). OSRAM provides a 2-year guarantee2).1) Additional working lights without ECE approval for use as work lights are approved for use on any vehicle according to German Road Traffic Licensing Regulations (StVZO) §52 (7). However, they must not be used and switched on while driving. In addition, individual special regulations, and laws of countries outside Germany must be observed. 2)For precise conditions refer to: www.osram.com/am-guarantee