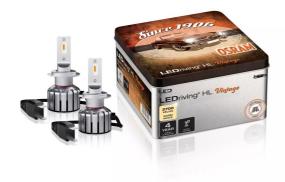

# LEDriving HL VINTAGE H7/H18

LEDriving high and low beam lamps

# High-performing LED retrofit lamp providing improved visibility even for old-designed and aged headlights

With up to +300% more brightness1), the OSRAM LEDriving HL Vintage retrofit lamp ensures optimum visibility and thus allowing drivers to recognize, obstacles and hazards sooner than conventional lamps. This LED retrofit lamp not only creates a stylish old fashioned look with a warm white color temperature of 2,700K but also offers reduced glaring thanks to an optimized light distribution thus avoids blinding other drivers on the racetrack. The lamps result in very stable electric behaviour even when installed on old electric circuits. Premium OSRAM quality and LED technology grant up to 5 times more lifetime (compared to traditional halogen bulbs). The pair of lamps comes with a 4-year OSRAM guarantee2). The LEDriving HL Vintage high and low beam lamps by OSRAM replace conventional halogen lamps and are 12V compatible. With the latest LED technology and very compact design, these lamps allow a high compatibility and an easy installation for cars with the respective halogen lamp types. Drivers can enjoy the advantages of the LED technology without high temperature, without UV emission, lower current absorption and longer lifetime in the headlights and with no impact on the old timer's aesthetics.1) compared to ECE R112, for R2/H4/H192) For precise guarantee conditions please refer to www.osram.com/am-quaranteeThese products do not have ECE approval and must not be used on public roads in any exterior application. Public roads use leads to cancellation of operating license and loss of insurance coverage. Several countries forbid sale and use of these products. Please contact your local distributor for further information.