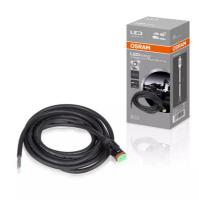

## Connection Cable 300 DT AX

#### Professional light for professional work

With the OSRAM LEDriving Professional Series PX working lights portfolio, it is now possible to find exactly the right lighting for a wide range of special professional tasks and applications. Additionally, they can be mounted in three different ways: Direct mounting, flexible standard mounting, and heavy-duty mounting. OSRAM has developed specially designed mounting kits and a cable with DT-connector. The LEDriving Connection Cable 300 DT AX is compatible with all OSRAM LEDriving working lights of the Professional Series PX and with the LEDriving driving and working lights of the SXand FX- series. It is suitable for 12V and 24V vehicles and with the DT connector it can provide a quick and easy connection to a power source for setup of the LEDriving driving and working lights. The conductor material is made of pure copper and with a length of 3m the cable is able to install appropriate lighting even on large vehicles. OSRAM provides a 2-year guarantee on this product1)2)1) Additional working lights without ECE approval for use as work lights are approved for use on any vehicle according to German Road Traffic Licensing Regulations (StVZO) §52 (7). However, they must not be used and switched on while driving. In addition, individual special regulations, and laws of countries outside Germany must be observed.2) For precise conditions refer to: www.osram.com/am-guarantee