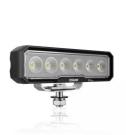

# Lightbar WL VX150-WD

**Wide Beam Pattern** 

For a large-area and particularly wide light distribution

Up to 45 m long beam

See and be seen with OSRAM

## Powerful LED working lights

With the OSRAM LEDriving Lightbar WL VX150-WD, you achieve impressive illumination on dark field and forest paths, off-road and off the beaten tracks. The working light combines affordability with exceptional performance, quality and functionality, providing users with impressive visibility at workplaces beyond roads and off-road areas. Designed to meet diverse tasks, the working light impress with a luminous flux of up to 1500lm and a wide beam pattern with wide light distribution, significantly enhancing safety at work for you and others. Even in dim light and reduced visibility, the working light with up to 6000 Kelvin can provide conditions similar to daylight. Versatile applicable, it defies numerous environmental influences and, thanks to high-quality materials such as the aluminum housing and the stable polycarbonate lens, it is particularly light and at the same time robust and resistant. The LEDriving Lightbar WL VX150-WD has been tested and validated with the IP-Protection Classes IP6K8 & IP6K9K in our DIN certified environmental simulation laboratory for extreme external influences regarding water, dust, impacts, heat, cold and permanent vibration. It is an effective and efficient addition to your vehicle and can be attached to trucks, agricultural machinery, commercial vehicles, construction vehicles and off-road vehicles1). OSRAM provides a 2-year guarantee2).1) Additional working lights without ECE approval for use as work lights are approved for use on any vehicle according to German Road Traffic Licensing Regulations (StVZO) §52 (7). However, they must not be used and switched on while driving. In addition, individual special regulations, and laws of countries outside Germany must be observed. 2)For precise conditions refer to: www.osram.com/am-guarantee