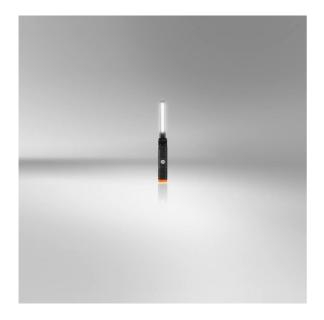

# LEDinspect WIRE-FREE SLIM 600

Wire-Free charging compatible Simply place on the Wire-Free charging pad to securely hold and recharge

Slim design Easily place bright 600 Lumens white light where you need it most

#### The easiest way to recharge inspection lights

Inspection lights are a vital part of any professional's toolbox. Removing the need to find and plug into the correct charging cable, OSRAM's wire-free inspection lights recharge without hassle by simply being placed on the magnetic charging pad. This innovative design not only enhances convenience but also supports an uninterrupted workflow.