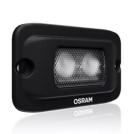

# Flush mount WL VX100-FL

**Flood Beam Pattern** 

For a wide and broad light distribution

Up to 45 m long beam

See and be seen with OSRAM

#### Powerful LED working lights

Discover the versatility of the OSRAM LEDriving Flush Mount WL VX100-FL for powerful near-field and far-field illumination at the front, rear or side of your vehicle. The working light combines affordability with exceptional performance, quality and functionality. With a luminous flux of up to 600lm and a flood beam pattern with a wide and broad light distribution, the working light is ideal for illuminating near- and far-field areas, such as campsites, work areas or construction sites. Thanks to the lightweight rugged construction and sleek shape, the working light seamlessly integrates into the vehicle's design, offering enhanced visibility without compromising on style. With a light beam reaching up to 45 meters and a light color of 6500 Kelvin, it ensures clear visibility even in the darkest conditions. The working light is compatible with both 12V and 24V electrical systems, making them suitable for a wide range of vehicles including trucks, agricultural machinery, construction vehicles, caravans, quads and off-road vehicles1). Whether for demanding work environments, camping trips or off-road adventures, the LED Flush Mount offers versatile lighting solutions tailored to various driving scenarios. Equipped with a shatterproof polycarbonate lens and aluminum die-cast housing, the LEDriving Flush Mount WL VX100-FL is robust and vibration resistant to withstand the harshest conditions. It has been tested and validated with the highest IP-Protection Classes IP6K8 & IP6K9K in our DIN certified environmental simulation laboratory for extreme external influences regarding water, dust, impacts, heat, cold and permanent vibration. In addition, OSRAM provides a 2-year guarantee on the product2).1) Additional working lights without ECE approval for use as work lights are approved for use on any vehicle according to German Road Traffic Licensing Regulations (StVZO) §52 (7). However, they must not be used and switched on while driving. In addition, individual special regulations, and laws of countries outside Germany must be observed.2) For precise conditions refer to: www.osram.com/am-quarantee