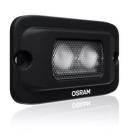

### Powerful LED working lights

Discover the versatility of the OSRAM LEDriving Flush Mount WL VX100-FL for powerful near-field and far-field illumination at the front, rear or side of your vehicle. The working light combines affordability with exceptional performance, quality and functionality. With a luminous flux of up to 600lm and a flood beam pattern with a wide and broad light distribution, the working light is ideal for illuminating near- and far-field areas, such as campsites, work areas or construction sites. Thanks to the lightweight rugged construction and sleek shape, the working light seamlessly integrates into the vehicle's design, offering enhanced visibility without compromising on style. With a light beam reaching up to 45 meters and a light color of 6500 Kelvin, it ensures clear visibility even in the darkest conditions. The working light is compatible with both 12V and 24V electrical systems, making them suitable for a wide range of vehicles including trucks, agricultural machinery, construction vehicles, caravans, guads and off-road vehicles1). Whether for demanding work environments, camping trips or off-road adventures, the LED Flush Mount offers versatile lighting solutions tailored to various driving scenarios. Equipped with a shatterproof polycarbonate lens and aluminum die-cast housing, the LEDriving Flush Mount WL VX100-FL is robust and vibration resistant to withstand the harshest conditions. It has been tested and validated with the highest IP-Protection Classes IP6K8 & IP6K9K in our DIN certified environmental simulation laboratory for extreme external influences regarding water, dust, impacts, heat, cold and permanent vibration. In addition, OSRAM provides a 2-year guarantee on the product2).1) Additional working lights without ECE approval for use as work lights are approved for use on any vehicle according to German Road Traffic Licensing Regulations (StVZO) §52 (7). However, they must not be used and switched on while driving. In addition, individual special regulations, and laws of countries outside Germany must be observed.2) For precise conditions refer to: www.osram.com/am-guarantee